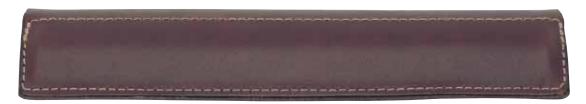

# L1185

# MORTICE WING

### LARGE MORTICE WING FURNITURE PULL



#### **DIMENSIONS**



L1185 200mm / 7 7/8" 25mm / 2 1/16"

Length overall

Projection (at highest point)

Imperial measurements converted from metric to nearest 1/32nd" Dimensional tolerance +/- 1.5mm

### **Leather** Finishes

















**FINISHES** 

**FIXINGS** 

**Standard** #4 x 1 inch countersunk wood screws

**Alternative** N/A

#### COORDINATING PRODUCTS

C1011, C1012, R1024, R1025 L1188, L1187, L1186 Door Lever **Furniture Knob** Door Pull C1061, C1497, R1075, R1072 Furniture Pull A1181, U1684, T1167, T1170

Window Hardware C1091, C1395 **Bathroom Accessories** J1207, J1208, J1209