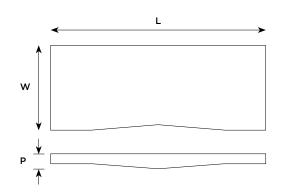

#### **DIMENSIONS**

L1185 200mm / 7 7/8" 25mm / 2 1/16"

Length overall

Projection (at highest point)

Imperial measurements converted from metric to nearest 1/32nd" Dimensional tolerance +/- 1.5mm